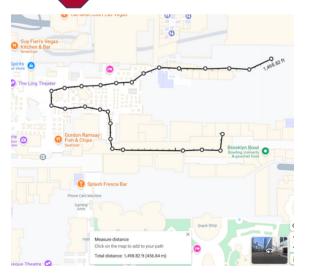

| Step | Start                  | End                    | <b>Total Miles</b> | Outside Miles |
|------|------------------------|------------------------|--------------------|---------------|
| 1    | Linq District 3        | Sugarcane              | 0.64               | 0.32          |
| 3    | Sugar Cane             | Venetian South Door    | 0.65               | 0.00          |
| 4    | Venetian South Door    | Forum Shops            | 0.31               | 0.27          |
| 5    | Forum Shops            | Caesars Casino         | 0.67               | 0.00          |
| 7    | Caesars Casino         | Bellagio North Door    | 0.25               | 0.16          |
| 8/9  | Bellagio North Door    | Ski Lodge (Cosmo)      | 0.72               | 0.00          |
| 11   | Ski Lodge              | Tram                   | 0.11               | 0.02          |
| 11   | Tram                   | Park Casino Stop       | 0.21               | 0.02          |
| 13   | Park Casino Stop       | BrewDog                | 0.29               | 0.17          |
| 15   | BrewDog                | GR Burger              | 0.54               | 0.41          |
| 17   | GR Burger              | Chandalier Bar         | 0.24               | 0.09          |
| 19   | Chandalier Bar         | Fountain Show          | 0.19               | 0.15          |
| 20   | Fountain Show          | Paris Casino Stop      | 0.29               | 0.21          |
| 21   | Paris Casino Stop      | Cabinet of Curiosities | 0.27               | 0.00          |
| 23   | Cabinet of Curiosities | ameriCAN               | 0.60               | 0.24          |
| 25   | ameriCAN               | Linq District 3        | 0.28               | 0.08          |
|      |                        | 6.27                   | 2.13               |               |

4

Park MGM Tram to Park MGM

20 Fountains to Paris Casino Stop

21 Paris Casino Stop to Cabinet of Curiosities

23 Cabinet of Curiosities to ameriCAN

25 ameriCAN to District 3