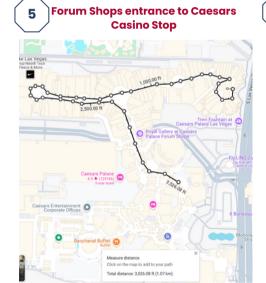

| Step | Start                  | End                    | <b>Total Miles</b> | Outside Miles |
|------|------------------------|------------------------|--------------------|---------------|
| 1    | Linq District 3        | Sugarcane              | 0.64               | 0.32          |
| 3    | Sugar Cane             | Venetian South Door    | 0.65               | 0.00          |
| 4    | Venetian South Door    | Forum Shops            | 0.31               | 0.27          |
| 5    | Forum Shops            | Caesars Casino         | 0.67               | 0.00          |
| 7    | Caesars Casino         | Bellagio North Door    | 0.25               | 0.16          |
| 8/9  | Bellagio North Door    | Ski Lodge (Cosmo)      | 0.72               | 0.00          |
| 11   | Ski Lodge              | Tram                   | 0.11               | 0.02          |
| 11   | Tram                   | Park Casino Stop       | 0.21               | 0.02          |
| 13   | Park Casino Stop       | BrewDog                | 0.29               | 0.17          |
| 15   | BrewDog                | GR Burger              | 0.54               | 0.41          |
| 17   | GR Burger              | Chandalier Bar         | 0.24               | 0.09          |
| 19   | Chandalier Bar         | Fountain Show          | 0.19               | 0.15          |
| 20   | Fountain Show          | Paris Casino Stop      | 0.29               | 0.21          |
| 21   | Paris Casino Stop      | Cabinet of Curiosities | 0.27               | 0.00          |
| 23   | Cabinet of Curiosities | ameriCAN               | 0.60               | 0.24          |
| 25   | ameriCAN               | Linq District 3        | 0.28               | 0.08          |
|      |                        | 6.27                   | 2.13               |               |