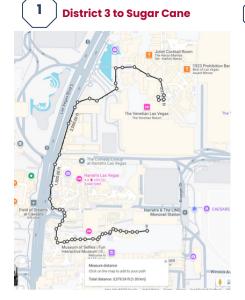

| Step | Start                  | End                    | <b>Total Miles</b> | Outside Miles |
|------|------------------------|------------------------|--------------------|---------------|
| 1    | Linq District 3        | Sugarcane              | 0.64               | 0.32          |
| 3    | Sugar Cane             | Venetian South Door    | 0.65               | 0.00          |
| 4    | Venetian South Door    | Forum Shops            | 0.31               | 0.27          |
| 5    | Forum Shops            | Caesars Casino         | 0.67               | 0.00          |
| 7    | Caesars Casino         | Bellagio North Door    | 0.25               | 0.16          |
| 8/9  | Bellagio North Door    | Ski Lodge (Cosmo)      | 0.72               | 0.00          |
| 11   | Ski Lodge              | Tram                   | 0.11               | 0.02          |
| 11   | Tram                   | Park Casino Stop       | 0.21               | 0.02          |
| 13   | Park Casino Stop       | BrewDog                | 0.29               | 0.17          |
| 15   | BrewDog                | GR Burger              | 0.54               | 0.41          |
| 17   | GR Burger              | Chandalier Bar         | 0.24               | 0.09          |
| 19   | Chandalier Bar         | Fountain Show          | 0.19               | 0.15          |
| 20   | Fountain Show          | Paris Casino Stop      | 0.29               | 0.21          |
| 21   | Paris Casino Stop      | Cabinet of Curiosities | 0.27               | 0.00          |
| 23   | Cabinet of Curiosities | ameriCAN               | 0.60               | 0.24          |
| 25   | ameriCAN               | Linq District 3        | 0.28               | 0.08          |
|      |                        | 6.27                   | 2.13               |               |

4

Park MGM Tram to Park MGM

20 Fountains to Paris Casino Stop

21 Paris Casino Stop to Cabinet of Curiosities

23 Cabinet of Curiosities to ameriCAN

25 ameriCAN to District 3