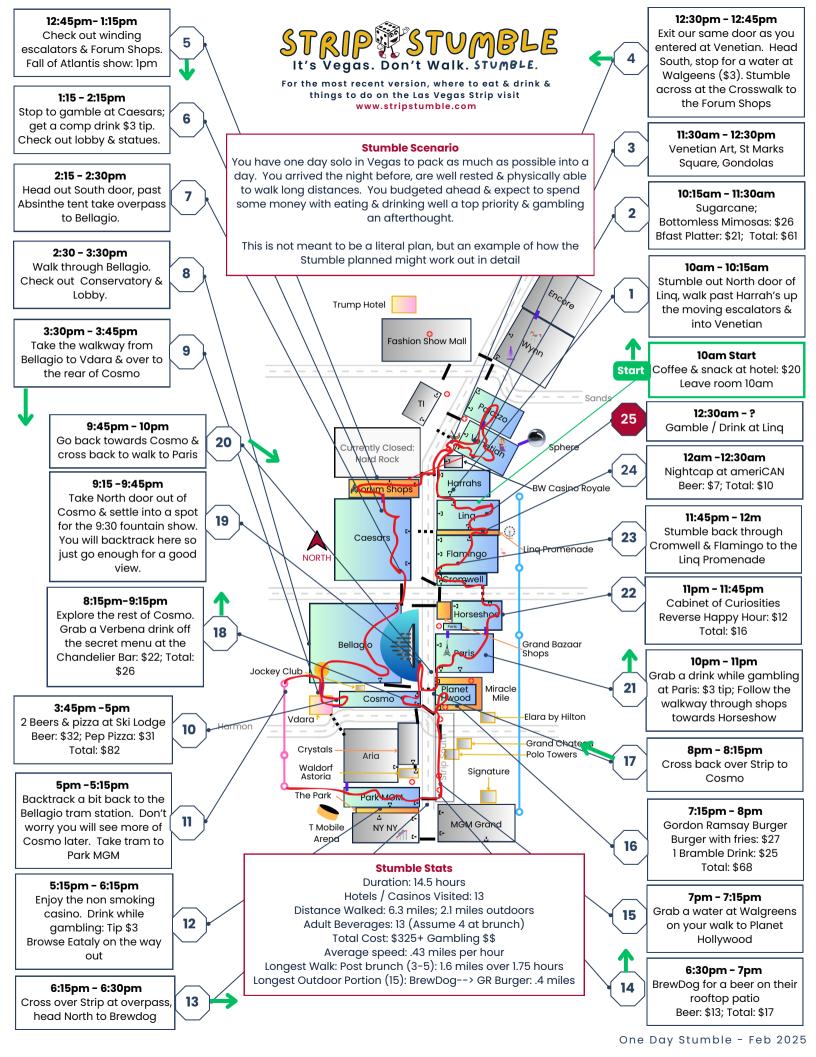

For the most recent version, where to eat & drink & things to do on the Las Vegas Strip visit www.stripstumble.com

## **Stumble Scenario**

You have one day solo in Vegas to pack as much as possible into a Stumble. You arrived the night before, are well rested & physically able to walk long distances. You budgeted ahead & expect to spend some money with eating & drinking well a top priority & gambling an afterthought.

## **Stumble Stats**

Hotels / Casinos Visited: 13 Distance Walked: 6.3 miles; 2.1 miles outdoors

## **Eating & Drinking Details**

• Assumes 20% tip rounded up to nearest dollar applied to post tax amount.

| Stop# | Stop            | F&B     | Tax    | Pre Tip Total | Tip     | Tip Round Up | Total    |
|-------|-----------------|---------|--------|---------------|---------|--------------|----------|
| 0     | Coffee & snack  | \$15.00 | \$1.24 | \$16.24       | \$3.25  | \$4.00       | \$19.49  |
| 3     | Sugarcane       | \$47.00 | \$3.88 | \$50.88       | \$10.18 | \$11.00      | \$61.05  |
| 10    | Ski Lodge       | \$63.00 | \$5.20 | \$68.20       | \$13.64 | \$14.00      | \$81.84  |
| 14    | Brewdog         | \$13.00 | \$1.07 | \$14.07       | \$2.81  | \$3.00       | \$16.89  |
| 16    | GR Burger       | \$52.00 | \$4.29 | \$56.29       | \$11.26 | \$12.00      | \$67.55  |
| 18    | Chandalier      | \$22.00 | \$1.82 | \$23.82       | \$4.76  | \$5.00       | \$28.58  |
| 22    | CoC             | \$12.00 | \$0.99 | \$12.99       | \$2.60  | \$3.00       | \$15.59  |
| 24    | ameriCAN        | \$7.00  | \$0.58 | \$7.58        | \$1.52  | \$2.00       | \$10.00  |
| Multi | Waters (#)      | \$6.00  |        |               |         |              | \$6.00   |
| Multi | Comp drink tips |         |        |               | \$18.00 |              | \$18     |
|       |                 |         |        |               |         |              | \$324.98 |