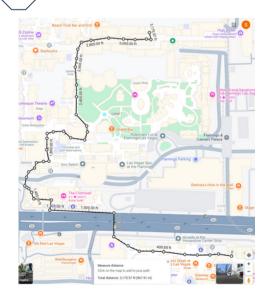

## **Stumble Stats**

Hotels / Casinos Visited: 13 Distance Walked: 6.3 miles; 2.1 miles outdoors

| Step | Start                  | End                    | <b>Total Miles</b> | Outside Miles |
|------|------------------------|------------------------|--------------------|---------------|
| 1    | Linq District 3        | Sugarcane              | 0.64               | 0.32          |
| 3    | Sugar Cane             | Venetian South Door    | 0.65               | 0.00          |
| 4    | Venetian South Door    | Forum Shops            | 0.31               | 0.27          |
| 5    | Forum Shops            | Caesars Casino         | 0.67               | 0.00          |
| 7    | Caesars Casino         | Bellagio North Door    | 0.25               | 0.16          |
| 8/9  | Bellagio North Door    | Ski Lodge (Cosmo)      | 0.72               | 0.00          |
| 11   | Ski Lodge              | Tram                   | 0.11               | 0.02          |
| 11   | Tram                   | Park Casino Stop       | 0.21               | 0.02          |
| 13   | Park Casino Stop       | BrewDog                | 0.29               | 0.17          |
| 15   | BrewDog                | GR Burger              | 0.54               | 0.41          |
| 17   | GR Burger              | Chandalier Bar         | 0.24               | 0.09          |
| 19   | Chandalier Bar         | Fountain Show          | 0.19               | 0.15          |
| 20   | Fountain Show          | Paris Casino Stop      | 0.29               | 0.21          |
| 21   | Paris Casino Stop      | Cabinet of Curiosities | 0.27               | 0.00          |
| 23   | Cabinet of Curiosities | ameriCAN               | 0.60               | 0.24          |
| 25   | ameriCAN               | Linq District 3        | 0.28               | 0.08          |
|      |                        | 6.27                   | 2.13               |               |