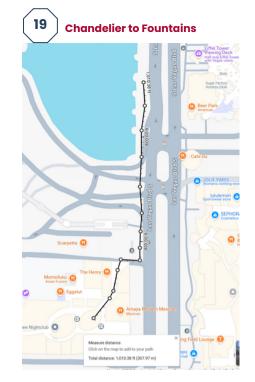

| Step | Start                  | End                    | <b>Total Miles</b> | Outside Miles |
|------|------------------------|------------------------|--------------------|---------------|
| 1    | Linq District 3        | Sugarcane              | 0.64               | 0.32          |
| 3    | Sugar Cane             | Venetian South Door    | 0.65               | 0.00          |
| 4    | Venetian South Door    | Forum Shops            | 0.31               | 0.27          |
| 5    | Forum Shops            | Caesars Casino         | 0.67               | 0.00          |
| 7    | Caesars Casino         | Bellagio North Door    | 0.25               | 0.16          |
| 8/9  | Bellagio North Door    | Ski Lodge (Cosmo)      | 0.72               | 0.00          |
| 11   | Ski Lodge              | Tram                   | 0.11               | 0.02          |
| 11   | Tram                   | Park Casino Stop       | 0.21               | 0.02          |
| 13   | Park Casino Stop       | BrewDog                | 0.29               | 0.17          |
| 15   | BrewDog                | GR Burger              | 0.54               | 0.41          |
| 17   | GR Burger              | Chandalier Bar         | 0.24               | 0.09          |
| 19   | Chandalier Bar         | Fountain Show          | 0.19               | 0.15          |
| 20   | Fountain Show          | Paris Casino Stop      | 0.29               | 0.21          |
| 21   | Paris Casino Stop      | Cabinet of Curiosities | 0.27               | 0.00          |
| 23   | Cabinet of Curiosities | ameriCAN               | 0.60               | 0.24          |
| 25   | ameriCAN               | Linq District 3        | 0.28               | 0.08          |
|      |                        | 6.27                   | 2.13               |               |