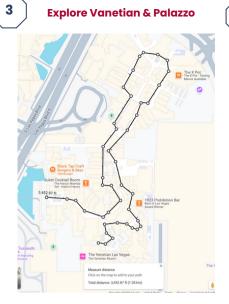

| Step | Start                  | End                    | <b>Total Miles</b> | Outside Miles |
|------|------------------------|------------------------|--------------------|---------------|
| 1    | Linq District 3        | Sugarcane              | 0.64               | 0.32          |
| 3    | Sugar Cane             | Venetian South Door    | 0.65               | 0.00          |
| 4    | Venetian South Door    | Forum Shops            | 0.31               | 0.27          |
| 5    | Forum Shops            | Caesars Casino         | 0.67               | 0.00          |
| 7    | Caesars Casino         | Bellagio North Door    | 0.25               | 0.16          |
| 8/9  | Bellagio North Door    | Ski Lodge (Cosmo)      | 0.72               | 0.00          |
| 11   | Ski Lodge              | Tram                   | 0.11               | 0.02          |
| 11   | Tram                   | Park Casino Stop       | 0.21               | 0.02          |
| 13   | Park Casino Stop       | BrewDog                | 0.29               | 0.17          |
| 15   | BrewDog                | GR Burger              | 0.54               | 0.41          |
| 17   | GR Burger              | Chandalier Bar         | 0.24               | 0.09          |
| 19   | Chandalier Bar         | Fountain Show          | 0.19               | 0.15          |
| 20   | Fountain Show          | Paris Casino Stop      | 0.29               | 0.21          |
| 21   | Paris Casino Stop      | Cabinet of Curiosities | 0.27               | 0.00          |
| 23   | Cabinet of Curiosities | ameriCAN               | 0.60               | 0.24          |
| 25   | ameriCAN               | Linq District 3        | 0.28               | 0.08          |
|      |                        | 6.27                   | 2.13               |               |