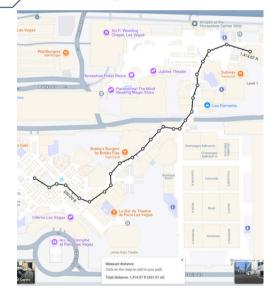

| Step | Start                  | End                    | <b>Total Miles</b> | Outside Miles |
|------|------------------------|------------------------|--------------------|---------------|
| 1    | Linq District 3        | Sugarcane              | 0.64               | 0.32          |
| 3    | Sugar Cane             | Venetian South Door    | 0.65               | 0.00          |
| 4    | Venetian South Door    | Forum Shops            | 0.31               | 0.27          |
| 5    | Forum Shops            | Caesars Casino         | 0.67               | 0.00          |
| 7    | Caesars Casino         | Bellagio North Door    | 0.25               | 0.16          |
| 8/9  | Bellagio North Door    | Ski Lodge (Cosmo)      | 0.72               | 0.00          |
| 11   | Ski Lodge              | Tram                   | 0.11               | 0.02          |
| 11   | Tram                   | Park Casino Stop       | 0.21               | 0.02          |
| 13   | Park Casino Stop       | BrewDog                | 0.29               | 0.17          |
| 15   | BrewDog                | GR Burger              | 0.54               | 0.41          |
| 17   | GR Burger              | Chandalier Bar         | 0.24               | 0.09          |
| 19   | Chandalier Bar         | Fountain Show          | 0.19               | 0.15          |
| 20   | Fountain Show          | Paris Casino Stop      | 0.29               | 0.21          |
| 21   | Paris Casino Stop      | Cabinet of Curiosities | 0.27               | 0.00          |
| 23   | Cabinet of Curiosities | ameriCAN               | 0.60               | 0.24          |
| 25   | ameriCAN               | Linq District 3        | 0.28               | 0.08          |
|      |                        | 6.27                   | 2.13               |               |

4

Park MGM Tram to Park MGM

20 Fountains to Paris Casino Stop

21 Paris Casino Stop to Cabinet of Curiosities

23 Cabinet of Curiosities to ameriCAN

25 ameriCAN to District 3