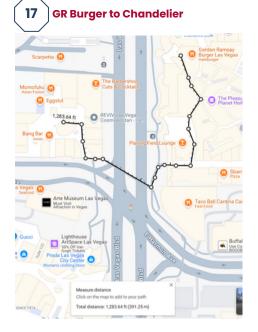

| Step | Start                  | End                    | <b>Total Miles</b> | Outside Miles |
|------|------------------------|------------------------|--------------------|---------------|
| 1    | Linq District 3        | Sugarcane              | 0.64               | 0.32          |
| 3    | Sugar Cane             | Venetian South Door    | 0.65               | 0.00          |
| 4    | Venetian South Door    | Forum Shops            | 0.31               | 0.27          |
| 5    | Forum Shops            | Caesars Casino         | 0.67               | 0.00          |
| 7    | Caesars Casino         | Bellagio North Door    | 0.25               | 0.16          |
| 8/9  | Bellagio North Door    | Ski Lodge (Cosmo)      | 0.72               | 0.00          |
| 11   | Ski Lodge              | Tram                   | 0.11               | 0.02          |
| 11   | Tram                   | Park Casino Stop       | 0.21               | 0.02          |
| 13   | Park Casino Stop       | BrewDog                | 0.29               | 0.17          |
| 15   | BrewDog                | GR Burger              | 0.54               | 0.41          |
| 17   | GR Burger              | Chandalier Bar         | 0.24               | 0.09          |
| 19   | Chandalier Bar         | Fountain Show          | 0.19               | 0.15          |
| 20   | Fountain Show          | Paris Casino Stop      | 0.29               | 0.21          |
| 21   | Paris Casino Stop      | Cabinet of Curiosities | 0.27               | 0.00          |
| 23   | Cabinet of Curiosities | ameriCAN               | 0.60               | 0.24          |
| 25   | ameriCAN               | Linq District 3        | 0.28               | 0.08          |
|      |                        | 6.27                   | 2.13               |               |