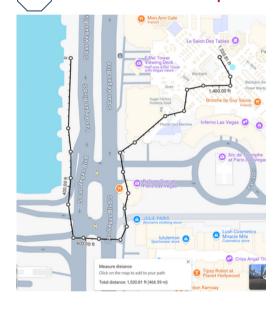

| Step | Start                  | End                    | <b>Total Miles</b> | Outside Miles |
|------|------------------------|------------------------|--------------------|---------------|
| 1    | Linq District 3        | Sugarcane              | 0.64               | 0.32          |
| 3    | Sugar Cane             | Venetian South Door    | 0.65               | 0.00          |
| 4    | Venetian South Door    | Forum Shops            | 0.31               | 0.27          |
| 5    | Forum Shops            | Caesars Casino         | 0.67               | 0.00          |
| 7    | Caesars Casino         | Bellagio North Door    | 0.25               | 0.16          |
| 8/9  | Bellagio North Door    | Ski Lodge (Cosmo)      | 0.72               | 0.00          |
| 11   | Ski Lodge              | Tram                   | 0.11               | 0.02          |
| 11   | Tram                   | Park Casino Stop       | 0.21               | 0.02          |
| 13   | Park Casino Stop       | BrewDog                | 0.29               | 0.17          |
| 15   | BrewDog                | GR Burger              | 0.54               | 0.41          |
| 17   | GR Burger              | Chandalier Bar         | 0.24               | 0.09          |
| 19   | Chandalier Bar         | Fountain Show          | 0.19               | 0.15          |
| 20   | Fountain Show          | Paris Casino Stop      | 0.29               | 0.21          |
| 21   | Paris Casino Stop      | Cabinet of Curiosities | 0.27               | 0.00          |
| 23   | Cabinet of Curiosities | ameriCAN               | 0.60               | 0.24          |
| 25   | ameriCAN               | Linq District 3        | 0.28               | 0.08          |
|      |                        | 6.27                   | 2.13               |               |

4

Park MGM Tram to Park MGM

20 Fountains to Paris Casino Stop

21 Paris Casino Stop to Cabinet of Curiosities

23 Cabinet of Curiosities to ameriCAN

25 ameriCAN to District 3