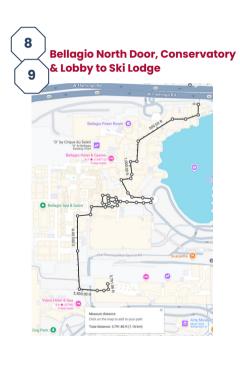

| Step | Start                  | End                    | <b>Total Miles</b> | Outside Miles |
|------|------------------------|------------------------|--------------------|---------------|
| 1    | Linq District 3        | Sugarcane              | 0.64               | 0.32          |
| 3    | Sugar Cane             | Venetian South Door    | 0.65               | 0.00          |
| 4    | Venetian South Door    | Forum Shops            | 0.31               | 0.27          |
| 5    | Forum Shops            | Caesars Casino         | 0.67               | 0.00          |
| 7    | Caesars Casino         | Bellagio North Door    | 0.25               | 0.16          |
| 8/9  | Bellagio North Door    | Ski Lodge (Cosmo)      | 0.72               | 0.00          |
| 11   | Ski Lodge              | Tram                   | 0.11               | 0.02          |
| 11   | Tram                   | Park Casino Stop       | 0.21               | 0.02          |
| 13   | Park Casino Stop       | BrewDog                | 0.29               | 0.17          |
| 15   | BrewDog                | GR Burger              | 0.54               | 0.41          |
| 17   | GR Burger              | Chandalier Bar         | 0.24               | 0.09          |
| 19   | Chandalier Bar         | Fountain Show          | 0.19               | 0.15          |
| 20   | Fountain Show          | Paris Casino Stop      | 0.29               | 0.21          |
| 21   | Paris Casino Stop      | Cabinet of Curiosities | 0.27               | 0.00          |
| 23   | Cabinet of Curiosities | ameriCAN               | 0.60               | 0.24          |
| 25   | ameriCAN               | Linq District 3        | 0.28               | 0.08          |
|      |                        | 6.27                   | 2.13               |               |