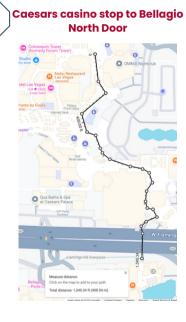

| Step | Start                  | End                    | <b>Total Miles</b> | Outside Miles |
|------|------------------------|------------------------|--------------------|---------------|
| 1    | Linq District 3        | Sugarcane              | 0.64               | 0.32          |
| 3    | Sugar Cane             | Venetian South Door    | 0.65               | 0.00          |
| 4    | Venetian South Door    | Forum Shops            | 0.31               | 0.27          |
| 5    | Forum Shops            | Caesars Casino         | 0.67               | 0.00          |
| 7    | Caesars Casino         | Bellagio North Door    | 0.25               | 0.16          |
| 8/9  | Bellagio North Door    | Ski Lodge (Cosmo)      | 0.72               | 0.00          |
| 11   | Ski Lodge              | Tram                   | 0.11               | 0.02          |
| 11   | Tram                   | Park Casino Stop       | 0.21               | 0.02          |
| 13   | Park Casino Stop       | BrewDog                | 0.29               | 0.17          |
| 15   | BrewDog                | GR Burger              | 0.54               | 0.41          |
| 17   | GR Burger              | Chandalier Bar         | 0.24               | 0.09          |
| 19   | Chandalier Bar         | Fountain Show          | 0.19               | 0.15          |
| 20   | Fountain Show          | Paris Casino Stop      | 0.29               | 0.21          |
| 21   | Paris Casino Stop      | Cabinet of Curiosities | 0.27               | 0.00          |
| 23   | Cabinet of Curiosities | ameriCAN               | 0.60               | 0.24          |
| 25   | ameriCAN               | Linq District 3        | 0.28               | 0.08          |
|      |                        | 6.27                   | 2.13               |               |