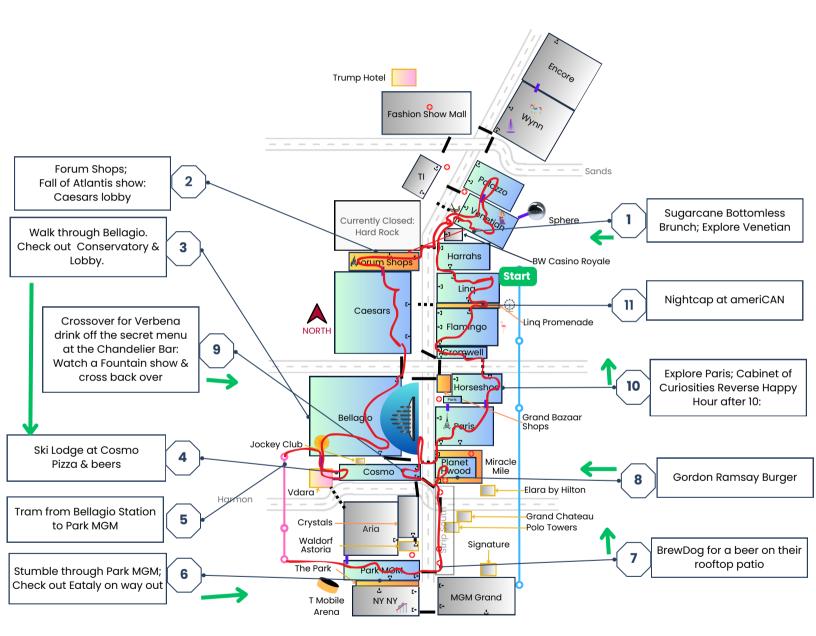

## **Stumble Stats**

Hotels / Casinos Visited: 13 Distance Walked: 6.3 miles; 2.1 miles outdoors

## **Walking Details**

- For sake of timeline all walks between large properties are assumed to be 15 minutes
- Distances do not adjust for the moving escalators at Venetian potentially saving some steps.

| Step | Start                  | End                    | <b>Total Miles</b> | Outside Miles |
|------|------------------------|------------------------|--------------------|---------------|
| 1    | Linq District 3        | Sugarcane              | 0.64               | 0.32          |
| 3    | Sugar Cane             | Venetian South Door    | 0.65               | 0.00          |
| 4    | Venetian South Door    | Forum Shops            | 0.31               | 0.27          |
| 5    | Forum Shops            | Caesars Casino         | 0.67               | 0.00          |
| 7    | Caesars Casino         | Bellagio North Door    | 0.25               | 0.16          |
| 8/9  | Bellagio North Door    | Ski Lodge (Cosmo)      | 0.72               | 0.00          |
| 11   | Ski Lodge              | Tram                   | 0.11               | 0.02          |
| 11   | Tram                   | Park Casino Stop       | 0.21               | 0.02          |
| 13   | Park Casino Stop       | BrewDog                | 0.29               | 0.17          |
| 15   | BrewDog                | GR Burger              | 0.54               | 0.41          |
| 17   | GR Burger              | Chandalier Bar         | 0.24               | 0.09          |
| 19   | Chandalier Bar         | Fountain Show          | 0.19               | 0.15          |
| 20   | Fountain Show          | Paris Casino Stop      | 0.29               | 0.21          |
| 21   | Paris Casino Stop      | Cabinet of Curiosities | 0.27               | 0.00          |
| 23   | Cabinet of Curiosities | ameriCAN               | 0.60               | 0.24          |
| 25   | ameriCAN               | Linq District 3        | 0.28               | 0.08          |
|      |                        | 6.27                   | 2.13               |               |