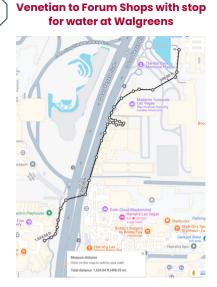

| Step | Start                  | End                    | <b>Total Miles</b> | Outside Miles |
|------|------------------------|------------------------|--------------------|---------------|
| 1    | Linq District 3        | Sugarcane              | 0.64               | 0.32          |
| 3    | Sugar Cane             | Venetian South Door    | 0.65               | 0.00          |
| 4    | Venetian South Door    | Forum Shops            | 0.31               | 0.27          |
| 5    | Forum Shops            | Caesars Casino         | 0.67               | 0.00          |
| 7    | Caesars Casino         | Bellagio North Door    | 0.25               | 0.16          |
| 8/9  | Bellagio North Door    | Ski Lodge (Cosmo)      | 0.72               | 0.00          |
| 11   | Ski Lodge              | Tram                   | 0.11               | 0.02          |
| 11   | Tram                   | Park Casino Stop       | 0.21               | 0.02          |
| 13   | Park Casino Stop       | BrewDog                | 0.29               | 0.17          |
| 15   | BrewDog                | GR Burger              | 0.54               | 0.41          |
| 17   | GR Burger              | Chandalier Bar         | 0.24               | 0.09          |
| 19   | Chandalier Bar         | Fountain Show          | 0.19               | 0.15          |
| 20   | Fountain Show          | Paris Casino Stop      | 0.29               | 0.21          |
| 21   | Paris Casino Stop      | Cabinet of Curiosities | 0.27               | 0.00          |
| 23   | Cabinet of Curiosities | ameriCAN               | 0.60               | 0.24          |
| 25   | ameriCAN               | Linq District 3        | 0.28               | 0.08          |
|      |                        | 6.27                   | 2.13               |               |